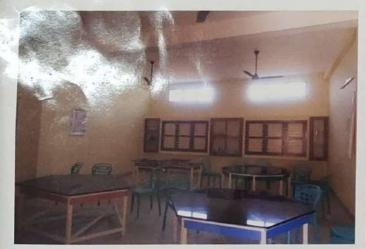

Photos showing the Arputham Samuel Public School, S.no.615/3A, Samugarengapuram –
Radhapuram Road, Samugarengapuram Village & Panchayat, Radhapuram Taluk, Tirunelveli
District