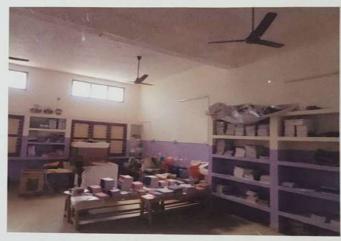

Photos showing the Arputham Samuel Public School, S.no.615/3A, Samugarengapuram –
Radhapuram Road, Samugarengapuram Village & Panchayat, Radhapuram Taluk, Tirunelveli
District

Photos showing the Arputham Samuel Public School, S.no.615/3A, Samugarengapuram –
Radhapuram Road, Samugarengapuram Village & Panchayat, Radhapuram Taluk, Tirunelveli
District

Photos showing the Arputham Samuel Public School, S.no.615/3A, Samugarengapuram – Road, Samugarengapuram Village & Panchayat, Radhapuram Taluk, Tirunelveli District