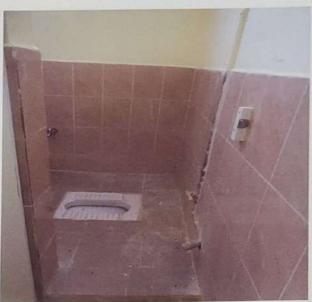

Photos showing the Arputham Samuel Public School, S.no.615/3A, Samugarengapuram –
Radhapuram Road, Samugarengapuram Village & Panchayat, Radhapuram Taluk, Tirunelveli
District

5. Nature of defects noticed

- : 1. Wall Cracks in Ground Floor
- 2. There is a pipe in the entrance of the Last Toilet in First Floor - South East Corner Toilet
- 6. Suggestion for rectifying defects
- : 1. Repair the Wall Cracks in Ground Floor
  - 2. Remove the pipe in the entrance of the Last Toilet
- 3. Glass partition in the Library table is not safe.