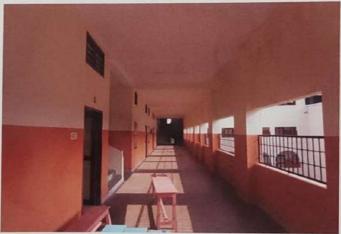

Photos showing the Arputham Samuel Public School, S.no.615/3A, Samugarengapuram –
Radhapuram Road, Samugarengapuram Village & Panchayat, Radhapuram Taluk, Tirunelveli
District