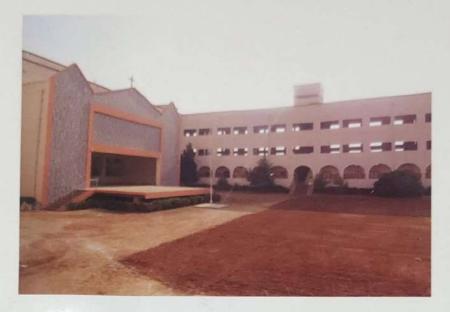

Photos showing the Arputham Samuel Public School, S.no.615/3A, Samugarengapuram –
Radhapuram Road, Samugarengapuram Village & Panchayat, Radhapuram Taluk, Tirunelveli
District

Photos showing the Arputham Samuel Public School, S.no.615/3A, Samugarengapuram –
Radhapuram Road, Samugarengapuram Village & Panchayat, Radhapuram Taluk, Tirunelveli
District

Photos showing the Arputham Samuel Public School, S.no.615/3A, Samugarengapuram – Road, Samugarengapuram Village & Panchayat, Radhapuram Taluk, Tirunelveli District